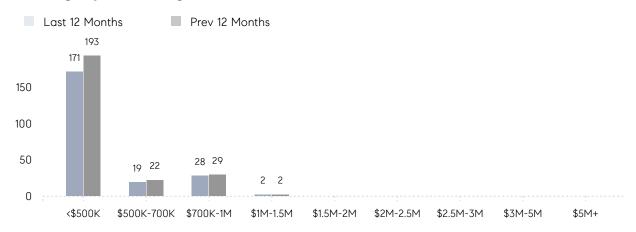

|
|                | % OF ASKING PRICE  | -         | -         |          |
|                | AVERAGE SOLD PRICE | -         | -         | -        |
|                | # OF CONTRACTS     | 0         | 0         | 0%       |
|                | NEW LISTINGS       | 2         | 0         | 0%       |
| Condo/Co-op/TH | AVERAGE DOM        | 64        | 93        | -31%     |
|                | % OF ASKING PRICE  | 98%       | 98%       |          |
|                | AVERAGE SOLD PRICE | \$541,250 | \$605,300 | -11%     |
|                | # OF CONTRACTS     | 5         | 10        | -50%     |
|                | NEW LISTINGS       | 9         | 18        | -50%     |

# Guttenberg

SEPTEMBER 2022

### Monthly Inventory



### Contracts By Price Range



### Listings By Price Range



# COMPASS



Compass makes no representations or warranties, express or implied, with respect to future market conditions or prices of residential product at the time the subject property or any competitive property is complete and ready for occupancy or with respect to any report, study, finding, recommendation or other information provided by Compass herein. Moreover, no warranty, express or implied, is made or should be assumed regarding the accuracy, adequacy, completeness, legality, reliability, merchantability or fitness for a particular purpose of any information, in part or whole, contained herein. All material is presented with the understanding that Compass shall not be deemed to provide legal, accounting or other professional services. This is not intended to solicit the purch