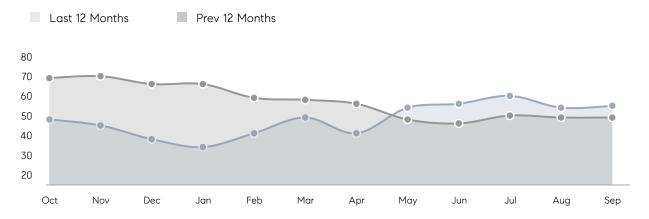

uses         | AVERAGE DOM        | -         | -         | -        |
|                | % OF ASKING PRICE  | -         | -         |          |
|                | AVERAGE SOLD PRICE | -         | -         | -        |
|                | # OF CONTRACTS     | 0         | 0         | 0%       |
|                | NEW LISTINGS       | 2         | 0         | 0%       |
| Condo/Co-op/TH | AVERAGE DOM        | 64        | 93        | -31%     |
|                | % OF ASKING PRICE  | 98%       | 98%       |          |
|                | AVERAGE SOLD PRICE | \$541,250 | \$605,300 | -11%     |
|                | # OF CONTRACTS     | 5         | 10        | -50%     |
|                | NEW LISTINGS       | 9         | 18        | -50%     |

# Guttenberg

SEPTEMBER 2022

### Monthly Inventory



### Contracts By Price Range



### Listings By Price Range



# COMPASS



Compass makes no representations or warranties, express or implied, with respect to future market conditions or prices of residential product at the time the subject property or any competitive property is complete and ready for occupancy or with respect to any report, study, finding, recommendation or other information provided by Compass herein. Moreover, no warranty, express or implied, is made or should be assumed regarding the accuracy, adequacy, completeness, legality, reliability, merchantability or fitness for a particular purpose of any information, in part or whole, contained herein. All material is presented with the understanding that Compass shall not be deemed to provide legal, accounting or other p