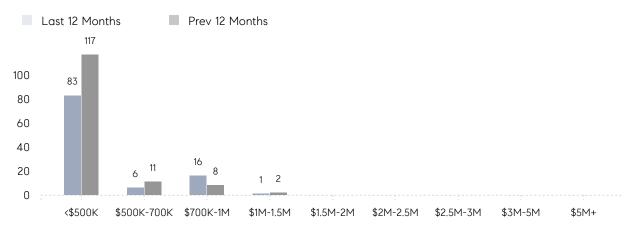

| -         | -         | -        |
|                | % OF ASKING PRICE  | -         | -         |          |
|                | AVERAGE SOLD PRICE | -         | -         | -        |
|                | # OF CONTRACTS     | 0         | 0         | 0%       |
|                | NEW LISTINGS       | 2         | 0         | 0%       |
| Condo/Co-op/TH | AVERAGE DOM        | 64        | 93        | -31%     |
|                | % OF ASKING PRICE  | 98%       | 98%       |          |
|                | AVERAGE SOLD PRICE | \$541,250 | \$605,300 | -11%     |
|                | # OF CONTRACTS     | 5         | 10        | -50%     |
|                | NEW LISTINGS       | 9         | 18        | -50%     |

# Guttenberg

SEPTEMBER 2022

### Monthly Inventory



### Contracts By Price Range



### Listings By Price Range



# COMPASS



Compass makes no representations or warranties, express or implied, with respect to future market conditions or prices of residential product at the time the subject property or any competitive property is complete and ready for occupancy or with respect to any report, study, finding, recommendation or other information provided by Compass herein. Moreover, no warranty, express or implied, is made or should be assumed regarding the accuracy, adequacy, completeness, legality, reliability, merchantability or fitness for a particular purpose of any information, in part or whole, contained herein. All material is presented with the understanding that Compass shall not be deemed to provide legal, accounting or other professional services. This is no